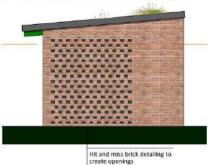

## View from City Walls/Paragon Street





## Barbican Court (1)





## Barbican Court (2)





LOCATION PLAN-SCALE 1:1000 Proposed Site Plan Fire Station Multisto Car Po 0 90 0 0 00 0 0 0 0 0 0 0 0 0 House ESCRICK STREET City of York Council Planning Committee Meeting - 17th June 2021





#### REAR (SOUTH) ELEVATION - facing Escrick Street





**Proposed Elevations** 



Circulation Area
Amenity / Shared Ar

Proposed Ground, First and Second Floor Plans





City of York Council Planning Committee Meeting - 17th June 2021

Circulation Area

Proposed Third Floor and Proposed Roof Plan









ALL WORK TO BE CARRIED OUT IN ACCORDANCE WITH THE BUILDING REQUILITIONS AND THE REQUIREMENTS OF THE LOCAL

#### Proposed Bin and Cycle Storage

#### PROPOSED PLAN



#### PROPOSED ROOF PLAN







FRONT (NORTH) ELEVATION - facing new development.



SIDE (EAST) ELEVATION - fronting Fire Station



REAR (SOUTH) ELEVATION - facing gable no.5





City of York Council Planning Committee Meeting - 17th June 2021





|      | TORK                                             |
|------|--------------------------------------------------|
| TILE | PLANNING INFORMATION                             |
|      | General Arrangement                              |
|      | PROPOSED REPUSE/CYCLE STORE (PLANS & ELEVATIONS) |

| DRAWING NO. | 1613-106 | REVISION   |          |
|-------------|----------|------------|----------|
| SCALE       | 125 ® A3 | DATE       | JUN 2021 |
| DRAWN BY    | . #      | CHECKED BY |          |

| . # | CHEC |
|-----|------|
|     |      |
|     | н    |





HIS DIS