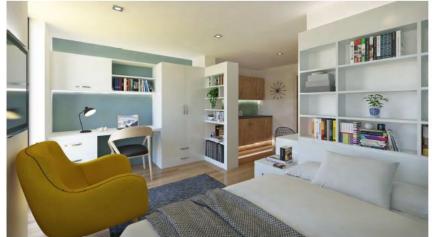

DGE AND PROPERTY OF THE PROPERTY O

#### **Proposed Materials** Schedule







Corten metal cladding

2 Brickwork specification to be agreed (flemish bond)

3 Projecting brick detailing, with flush brick surrounds where applicable

(4) Ashlar stone panels

(5) Flat metal cladding, colours to be agreed

6 Vertical profiled metal cladding / rainscreen, dark grey (RAL 7016)

Aluminium windows, dark grey (RAL 7016)

all windows to be aluminium frames, rainwater good aluminium with ox section downpipes. Front section of rise and fall brackets

SIDE (WEST) ELEVATION - fronting Fawcett Street SIDE (EAST) ELEVATION - towards Fire Station LEVEL +3 LEVEL +2 LEVEL +1 City of York Council Planning Committee Meeting - 17th June 2021

#### Typical Studio Layout - Visuals



#### TYPICAL ROOM LAYOUT