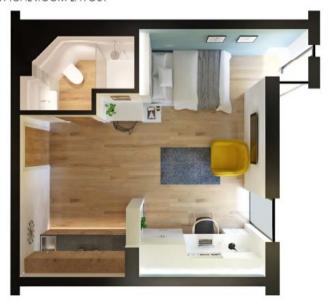

LODGE AND PROPERTY OF THE PROPERTY O

#### **Proposed Materials** Schedule







Corten metal cladding

2 Brickwork specification to be agreed (flemish bond)

3 Projecting brick detailing, with flush brick surrounds where applicable

(4) Ashlar stone panels

(5) Flat metal cladding, colours to be agreed

6 Vertical profiled metal cladding / rainscreen, dark grey (RAL 7016)

Aluminium windows, dark grey (RAL 7016)

all windows to be aluminium frames, rainwater good aluminium with ox section downpipes. Front section of rise and fall brackets

SIDE (WEST) ELEVATION - fronting Fawcett Street SIDE (EAST) ELEVATION - towards Fire Station LEVEL +3 LEVEL +2 LEVEL +1 City of York Council Planning Committee Meeting - 17th June 2021

#### Typical Studio Layout - Visuals



#### TYPICAL ROOM LAYOUT