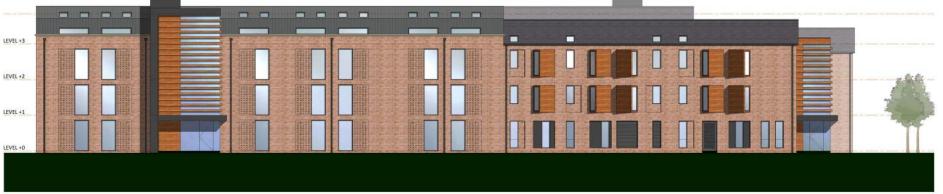

#### REAR (SOUTH) ELEVATION - facing Escrick Street

**Proposed Elevations** 

Circulation Area
Amenity / Shared Ar

Proposed Ground, First and Second Floor Plans

City of York Council Planning Committee Meeting - 17th June 2021