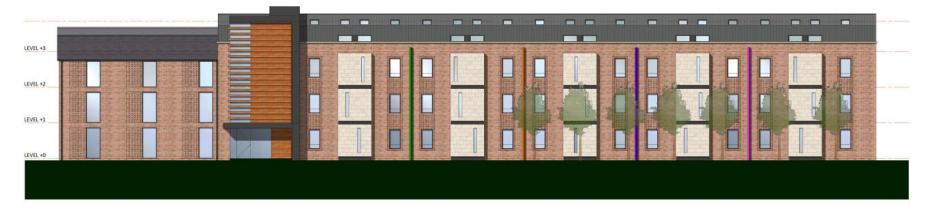

SIDE (WEST) ELEVATION - fronting Fawcett Street SIDE (EAST) ELEVATION - towards Fire Station LEVEL +3 LEVEL +2 LEVEL +1 City of York Council Planning Committee Meeting - 17th June 2021