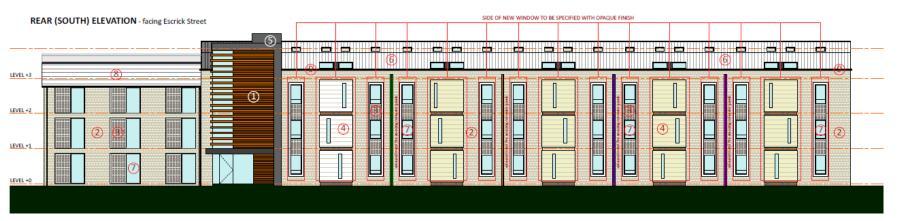

#### REAR (SOUTH) ELEVATION - facing Escrick Street

**Proposed Elevations** 

Circulation Area
Amenity / Shared Ar

Proposed Ground, First and Second Floor Plans

City of York Council Planning Committee Meeting - 17th June 2021

#### **Proposed Materials** Schedule

Corten metal cladding

2 Brickwork specification to be agreed (flemish bond)

3 Projecting brick detailing, with flush brick surrounds where applicable

(4) Ashlar stone panels

(5) Flat metal cladding, colours to be agreed

6 Vertical profiled metal cladding / rainscreen, dark grey (RAL 7016)

Aluminium windows, dark grey (RAL 7016)

all windows to be aluminium frames, rainwater good aluminium with ox section downpipes. Front section of rise and fall brackets