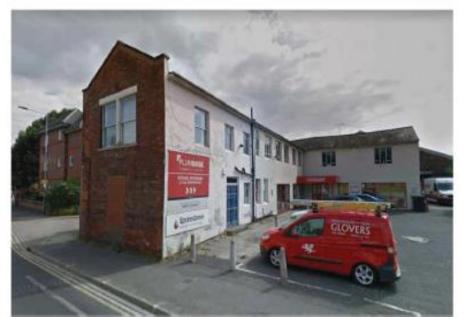

isting buildings



Site Location Plan

FAWCETT STREET, YORK



#### FAWCETT STREET SITE LOCATION PLAN - Scale 1:1250



City of York Council Planning Committee Meeting - 17th June 2021

#### FAWCETT STREET SITE CONTEXT PLAN - Scale as bar





ALL WORK TO BE CARRIED OUT IN ACCORDANCE WITH THE BUILDING REGULATIONS AND THE REQUIREMENTS OF THE LOCAL

KMRE GROUP LIMITED

PLANNING INFORMATION General Arrangement EXISTING SITE PLAN

PLANNING O COMMENT

O BUILDING REGS O TENDER O INFORMATION O CONSTRUCTION

THE CRAINING IS COPPISCHED AND THE REFLECTIVAL PROPERTY OF LONG.
ACCURACY LAWRENCE AND AND A CORE REPRODUCED IN WINDLE OF
ACCURACY LAWRENCE AND ANY DOCUMENT OF THE ACCURACY OF A COMMUNICATION OF WORSE AND ANY DOCUMENTATION FOR THE ACCURACY OF ACC



## Existing Building and Aerial Context









## Existing building





City of York Council Planning Committee Meeting - 17th June 2021

#### Streetview – Fawcett Street





## Streetview – Existing Building





## Streetview – Existing building





## View from Fishergate





### View from City Walls/Paragon Street





## Barbican Court (1)





## Barbican Court (2)





LOCATION PLAN-SCALE 1:1000 Proposed Site Plan Fire Station Multisto Car Po 0 90 0 0 00 0 0 0 0 0 0 0 0 0 House ESCRICK STREET City of York Council Planning Committee Meeting - 17th June 2021





#### REAR (SOUTH) ELEVATION - facing Escrick Street





**Proposed Elevations** 



Circulation Area
Amenity / Shared Ar

Proposed Ground, First and Second Floor Plans





City of York Council Planning Committee Meeting - 17th June 2021

Circulation Area

Prop