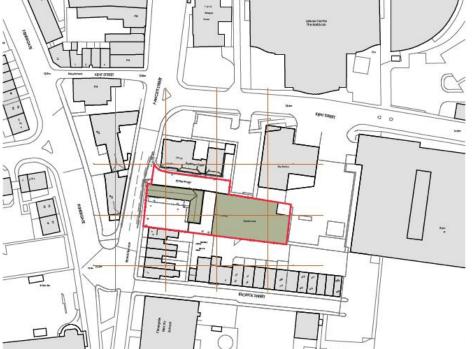

#### FAWCETT STREET SITE LOCATION PLAN - Scale 1:1250

City of York Council Planning Committee Meeting - 17th June 2021

#### FAWCETT STREET SITE CONTEXT PLAN - Scale as bar

ALL WORK TO BE CARRIED OUT IN ACCORDANCE WITH THE BUILDING REGULATIONS AND THE REQUIREMENTS OF THE LOCAL

KMRE GROUP LIMITED

PLANNING INFORMATION General Arrangement EXISTING SITE PLAN