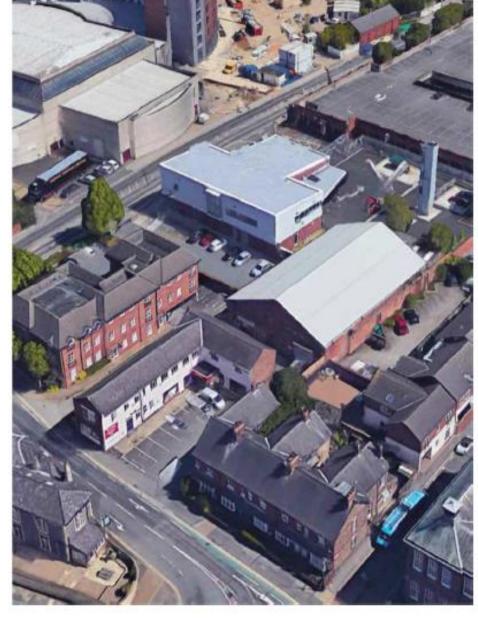

ting buildings



Site Location Plan

FAWCETT STREET, YORK



#### FAWCETT STREET SITE LOCATION PLAN - Scale 1:1250



City of York Council Planning Committee Meeting - 17th June 2021

#### FAWCETT STREET SITE CONTEXT PLAN - Scale as bar





ALL WORK TO BE CARRIED OUT IN ACCORDANCE WITH THE BUILDING REGULATIONS AND THE REQUIREMENTS OF THE LOCAL

KMRE GROUP LIMITED

PLANNING INFORMATION General Arrangement EXISTING SITE PLAN

PLANNING O COMMENT

O BUILDING REGS O TENDER O INFORMATION O CONSTRUCTION

THE CRAINING IS COPPISCHED AND THE REFLECTIVAL PROPERTY OF LONG.
ACCURACY LAWRENCE AND AND A CORE REPRODUCED IN WINDLE OF
ACCURACY LAWRENCE AND ANY DOCUMENT OF THE ACCURACY OF A COMMUNICATION OF WORSE AND ANY DOCUMENTATION FOR THE ACCURACY OF ACC



## Existing Building and Aerial Context









## Existing building





City of York Council Planning Committee Meeting - 17th June 2021

#### Streetview – Fawcett Street





## Streetview – Existing Building





## Streetview – Existing building





## View from Fishergate





### View from City Walls/Paragon Street





## Barbican Court (1)





## Barbican Court (2)





LOCATION PLAN-SCALE 1:1000 Proposed Site Plan Fire Station Multisto Car Po 0 90 0 0 00 0 0 0 0 0 0 0 0 0 House ESCRICK STREET City of York Council Planning Committee Meeting - 17th June 2021





#### REAR (SOUTH) ELEVATION - facing Escrick Street





**Proposed Elevations** 



Circulation Area
Amenity / Shared Ar

Proposed Ground, First and Second Floor Plans





City of York Council Planning Committee Meeting - 17th June 2021

Circulation Area

Propos