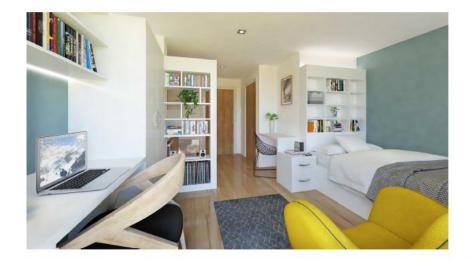

THE INTELLIGIAL PROPERTY OF LODGE AND PROPERTY OF THE PROPERTY O

#### **Proposed Materials** Schedule







Corten metal cladding

2 Brickwork specification to be agreed (flemish bond)

3 Projecting brick detailing, with flush brick surrounds where applicable

(4) Ashlar stone panels

(5) Flat metal cladding, colours to be agreed

6 Vertical profiled metal cladding / rainscreen, dark grey (RAL 7016)

Aluminium windows, dark grey (RAL 7016)

all windows to be aluminium frames, rainwater good aluminium with ox section downpipes. Front section of rise and fall brackets

SIDE (WEST) ELEVATION - fronting Fawcett Street SIDE (EAST) ELEVATION - towards Fire Station LEVEL +3 LEVEL +2 LEVEL +1 City of York Council Planning Committee Meeting - 17th June 2021

#### Typical Studio Layout - Visuals



#### TYPICAL ROOM LAYOUT