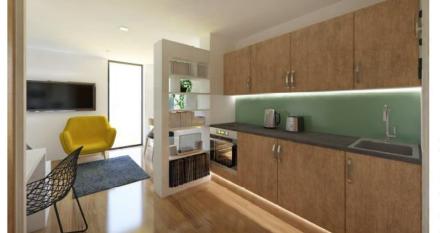

E AND PROPERTY OF THE PROPERTY O

#### **Proposed Materials** Schedule







Corten metal cladding

2 Brickwork specification to be agreed (flemish bond)

3 Projecting brick detailing, with flush brick surrounds where applicable

(4) Ashlar stone panels

(5) Flat metal cladding, colours to be agreed

6 Vertical profiled metal cladding / rainscreen, dark grey (RAL 7016)

Aluminium windows, dark grey (RAL 7016)

all windows to be aluminium frames, rainwater good aluminium with ox section downpipes. Front section of rise and fall brackets

SIDE (WEST) ELEVATION - fronting Fawcett Street SIDE (EAST) ELEVATION - towards Fire Station LEVEL +3 LEVEL +2 LEVEL +1 City of York Council Planning Committee Meeting - 17th June 2021

#### Typical Studio Layout - Visuals



#### TYPICAL ROOM LAYOUT