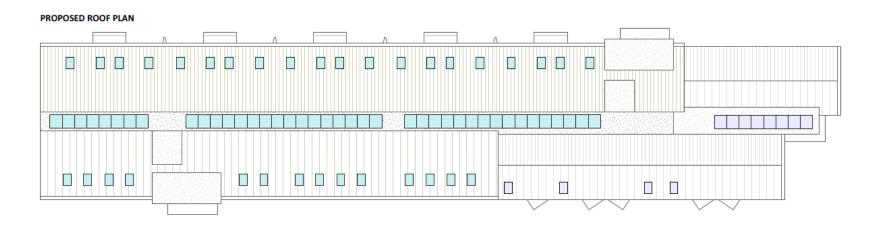

Circulation Area

Proposed Third Floor and Proposed Roof Plan

ALL WORK TO BE CARRIED OUT IN ACCORDANCE WITH THE BUILDING REQUILITIONS AND THE REQUIREMENTS OF THE LOCAL

#### PROPOSED ROOF PLAN

FRONT (NORTH) ELEVATION - facing new development.

SIDE (EAST) ELEVATION - fronting Fire Station

REAR (SOUTH) ELEVATION - facing gable no.5

City of York Council Planning Committee Meeting - 17th June 2021