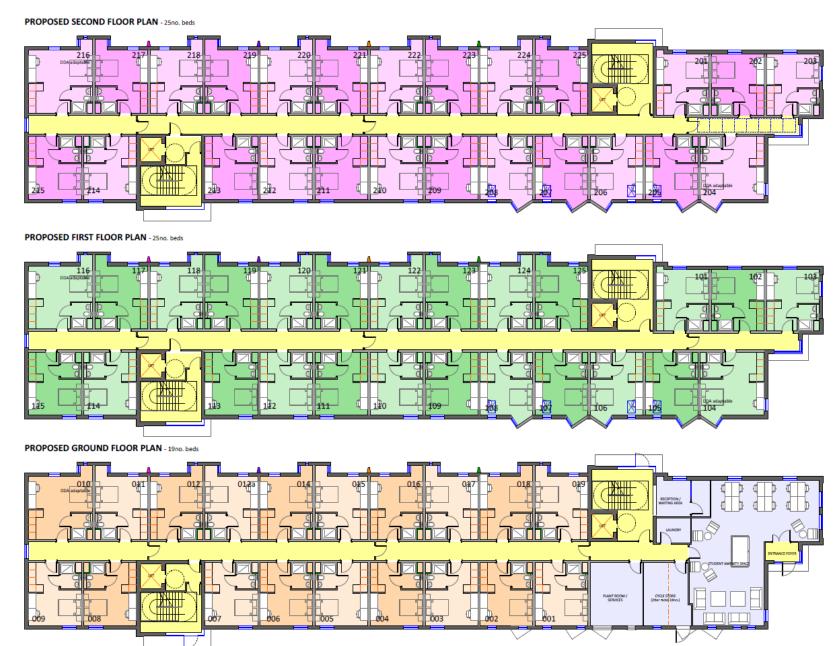

#### REAR (SOUTH) ELEVATION - facing Escrick Street

**Proposed Elevations** 

Circulation Area
Amenity / Shared Ar

Proposed Ground, First and Second Floor Plans

City of York Council Planning Committee Meeting - 17th June 2021