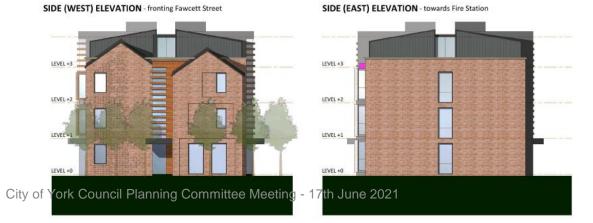

SIDE (WEST) ELEVATION - fronting Fawcett Street SIDE (EAST) ELEVATION - towards Fire Station LEVEL +3 LEVEL +2 LEVEL +1 City of York Council Planning Committee Meeting - 17th June 2021