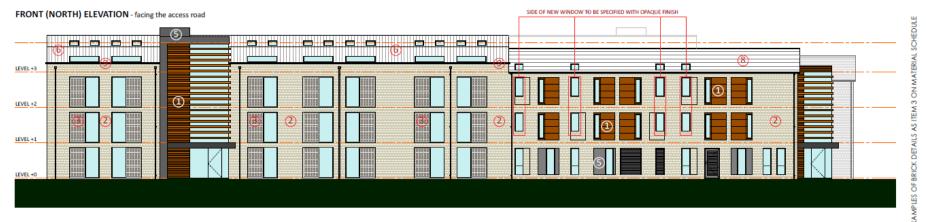

#### PROPOSED ROOF PLAN

FRONT (NORTH) ELEVATION - facing new development.

SIDE (EAST) ELEVATION - fronting Fire Station

REAR (SOUTH) ELEVATION - facing gable no.5

City of York Council Planning Committee Meeting - 17th June 2021

#### **Proposed Materials** Schedule

Corten metal cladding

2 Brickwork specification to be agreed (flemish bond)

3 Projecting brick detailing, with flush brick surrounds where applicable

(4) Ashlar stone panels

(5) Flat metal cladding, colours to be agreed

6 Vertical profiled metal cladding / rainscreen, dark grey (RAL 7016)

Aluminium windows, dark grey (RAL 7016)

all windows to be aluminium frames, rainwater good aluminium with ox section downpipes. Front section of rise and fall brackets