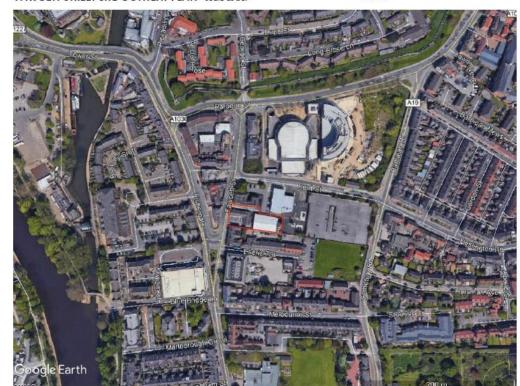

# Planning Committee

To be held on Thursday 17th June 2021 at 4:30pm

# 20/01521/FULM – Plumbase, Waterloo House, Fawcett Street, York

Erection of a 3 and 3.5 storey student accommodation block (providing 85 student rooms) following demolition of existing buildings



Site Location Plan

FAWCETT STREET, YORK



#### FAWCETT STREET SITE LOCATION PLAN - Scale 1:1250



City of York Council Planning Committee Meeting - 17th June 2021

#### FAWCETT STREET SITE CONTEXT PLAN - Scale as bar





ALL WORK TO BE CARRIED OUT IN ACCORDANCE WITH THE BUILDING REGULATIONS AND THE REQUIREMENTS OF THE LOCAL

KMRE GROUP LIMITED

PLANNING INFORMATION General Arrangement EXISTING SITE PLAN

PLANNING O COMMENT

O BUILDING REGS O TENDER O INFORMATION O CONSTRUCTION

THE CRAINING IS COPPISCHED AND THE REFLECTIVAL PROPERTY OF LONG.
ACCURACY LAWRENCE AND AND A CORE REPRODUCED IN WINDLE OF
ACCURACY LAWRENCE AND ANY DOCUMENT OF THE ACCURACY OF A COMMUNICATION OF WORSE AND ANY DOCUMENTATION FOR THE ACCURACY OF ACC



## Existing Building and Aerial Context









## Existing building





City of York Council Planning Committee Meeting - 17th June 2021

#### Streetview – Fawcett Street





## Streetview – Existing Building





## Streetview – Existing building





## View from Fishergate